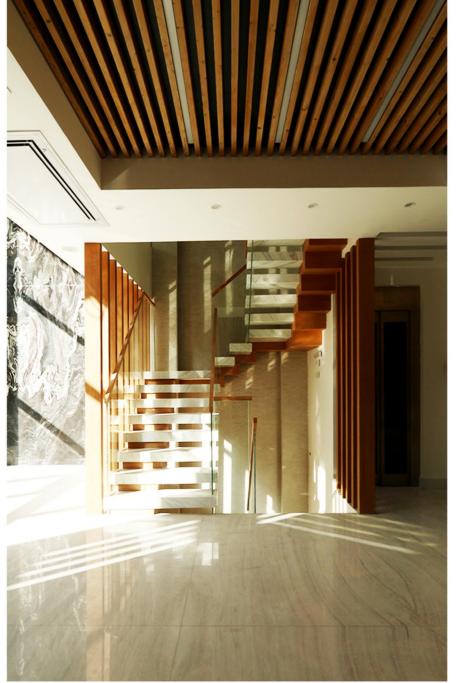

## Stairs

Stairs are not only the vertical connection of the building, but also a part of the design.

For this reason, an attempt was made to give life to this device by designing a fountain on the wall with a length of 12 meters and pouring water into the basin under the stairs on the ground floor, and the soothing sound of the water will give great peace to the residents of the house.