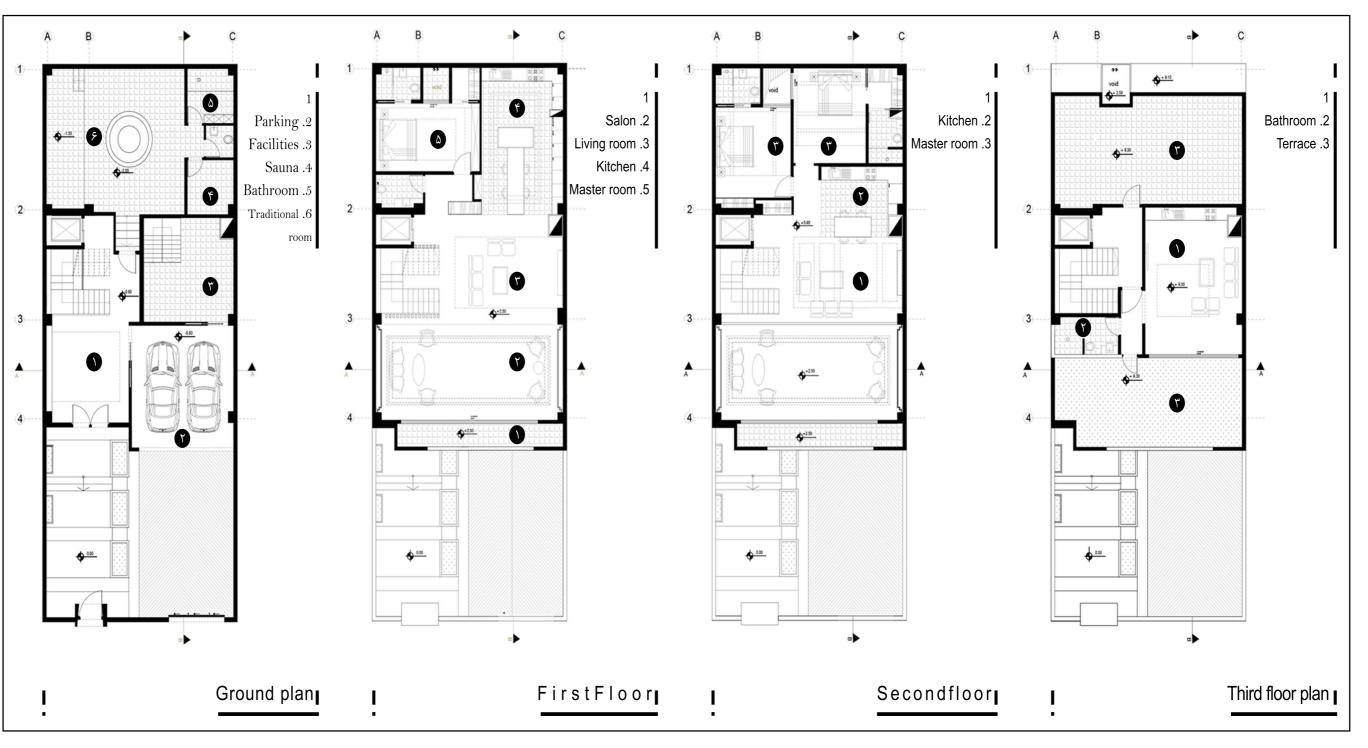

## Living room- Kitchen Master room Master room Living room Master room Ground plan