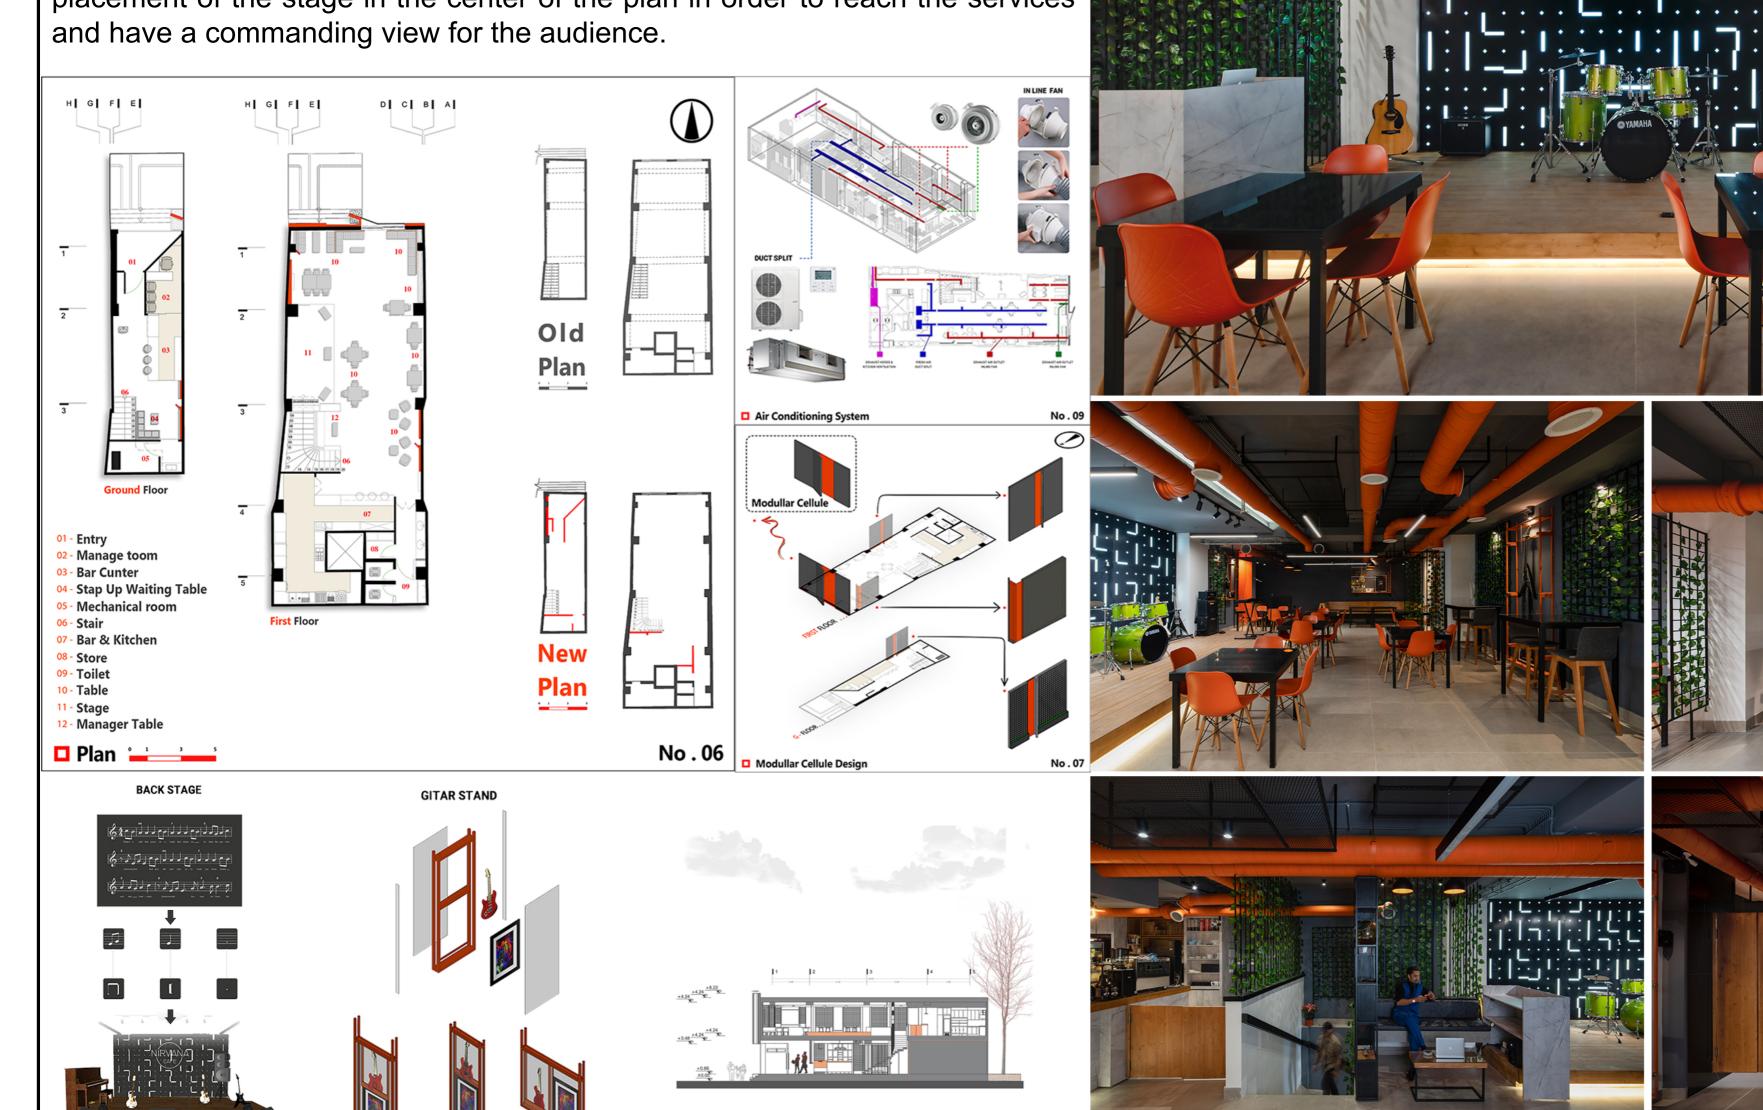

Moreover, the design of an integrated and appropriate ventilation system for air circulation and smoke suction caused by smoking throughout the interior space was taken into account.

Finally, some of the prominent features of this project are the special design and placement of the stage in the center of the plan in order to reach the services and have a commanding view for the audience.