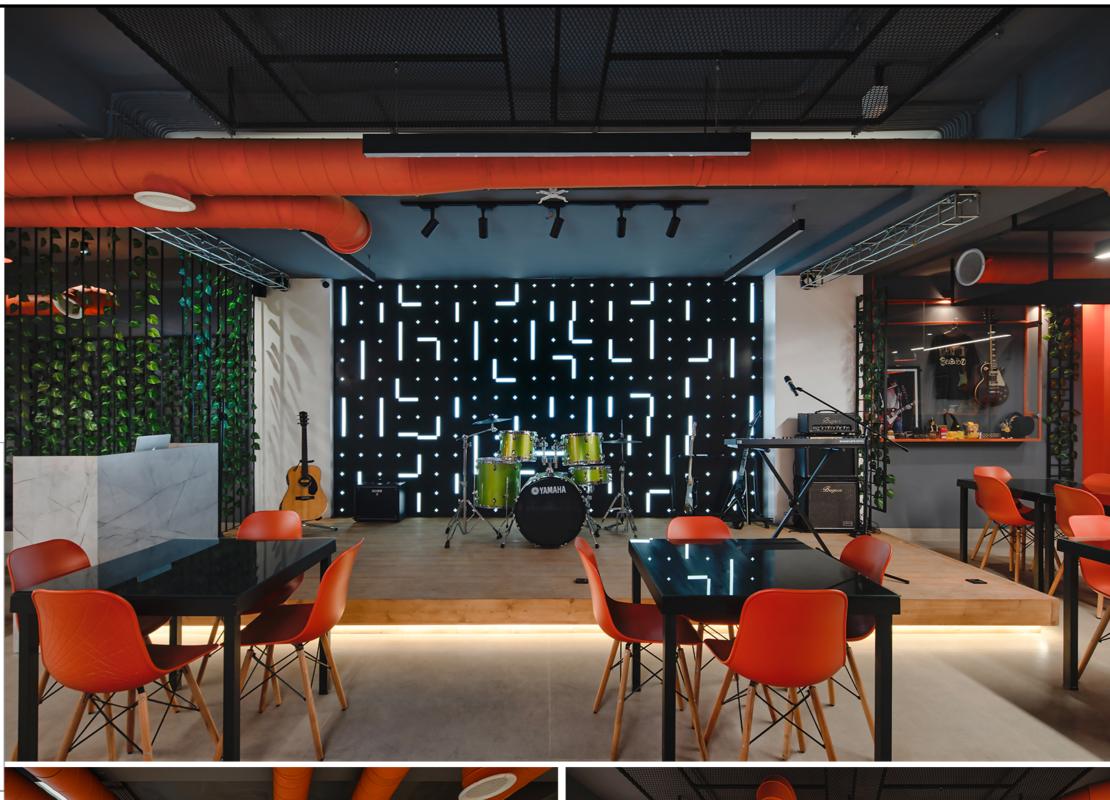

## **NIRVANA** Rock Cafe

In the interior part, the design was developed in such a way that there is a proper connection between the service spaces and the sitting areas to facilitate the customers and attendants commutes as much as possible.

Moreover, the design of an integrated and appropriate ventilation system for air circulation and smoke suction caused by smoking throughout the interior space was taken into account.

Finally, some of the prominent features of this project are the special design and placement of the stage in the center of the plan in order to reach the services and have a commanding view for the audience.