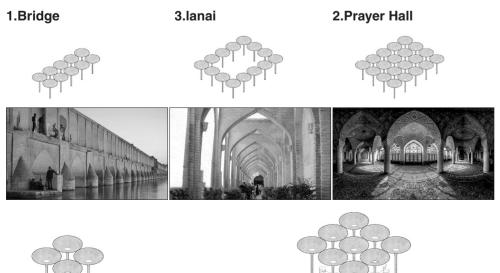

### **How Can We Combine Modules?**

**Personal Serve Zone** 

**Duplication of Modules** 

### **Personal Zone**

The personal zone usually refers to a specific size of a circle around a person. But as we see examples in traditional Persian architecture, personal space can also be made architecturally introverted without being completely separated from the rest of the space.

### **Creating a Communal Space**

The last combination of modules makes a hall of separate personal zones that provide both a sense of privacy and a sense of being in the crowd.

Page