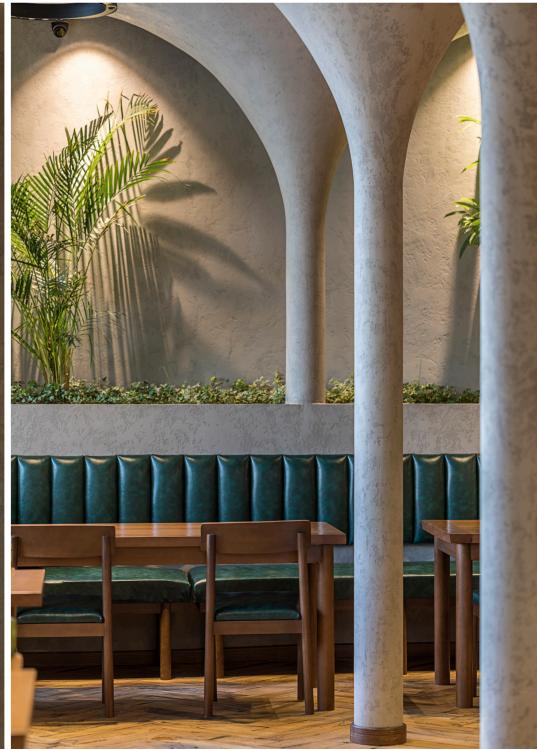

#### **Personal Module**

The design strategy offers a framed space that includes an optimum table size, a spotlight, a comfort zone island, and a private musical boundary. A personal module.

### **Personal Zone**

The personal zone usually refers to a specific size of a circle around a person. But as we see examples in traditional Persian architecture, personal space can also be made architecturally introverted without being completely separated from the rest of the space.