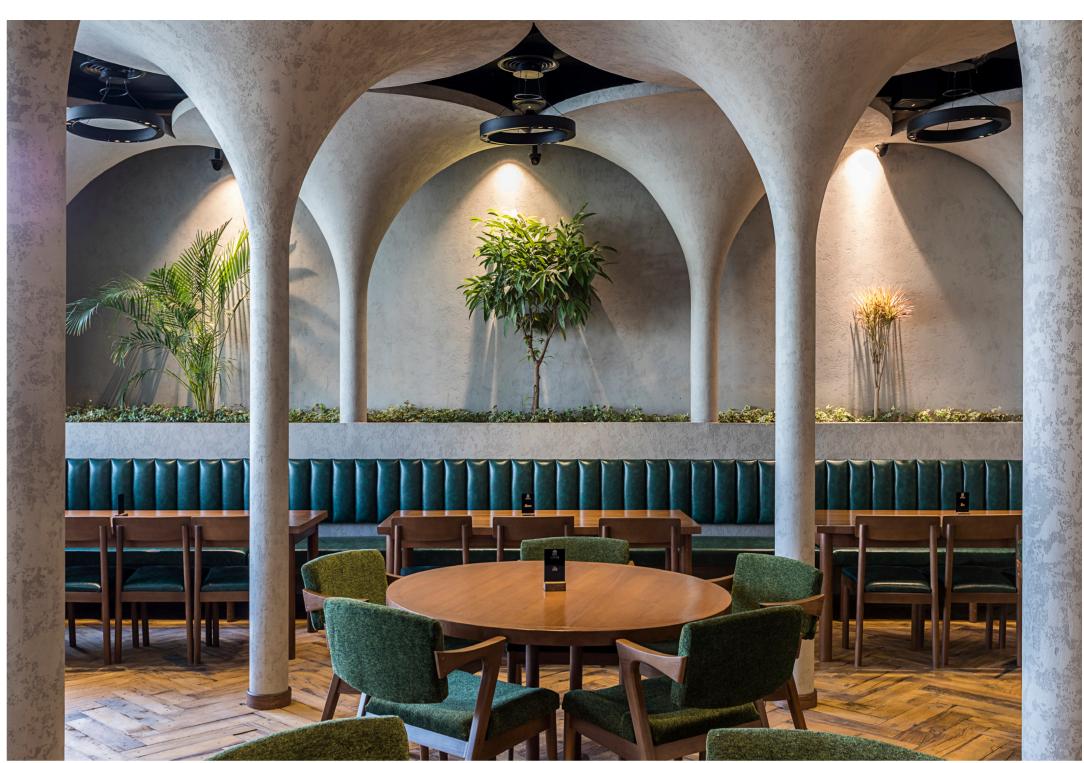

### **Serving Food in the Persian Culture**

Following a tradition of Persian hospitality, we have taken delicate influences from the ways through which food is served in the Persian culture. Eating in circles of friendship matters a lot both in the scale of a community and a family where Persian food is the center of a pleasurable event. We have given form to these circles and zones of friendship via the form of our table linens and the arrangement of our benches.

#### **Personal Module**

The design strategy offers a framed space that includes an optimum table size, a spotlight, a comfort zone island, and a private musical boundary. A personal module.

### **Personal Zone**

The personal zone usually refers to a specific size of a circle around a person. But as we see examples in traditional Persian architecture, personal space can also be made architecturally introverted without being completely separated from the rest of the space.