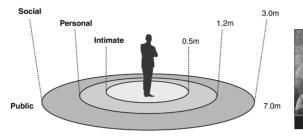

### **Personal Zone**

The personal zone usually refers to a specific size of a circle around a person. But as we see examples in traditional Persian architecture, personal space can also be made architecturally introverted without being completely separated from the rest of the space.