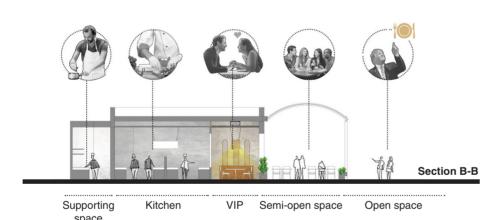

### **Serving Food in the Persian Culture**

Following a tradition of Persian hospitality, we have taken delicate influences from the ways through which food is served in the Persian culture. Eating in circles of friendship matters a lot both in the scale of a community and a family where Persian food is the center of a pleasurable event. We have given form to these circles and zones of friendship via the form of our table linens and the arrangement of our benches.