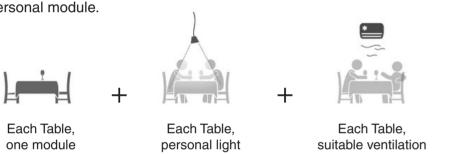

#### **Personal Module**

The design strategy offers a framed space that includes an optimum table size, a spotlight, a comfort zone island, and a private musical boundary. A personal module.

### **How Can We Combine Modules?**

**Personal Serve Zone** 

**Duplication of Modules** 

### **Personal Zone**

The personal zone usually refers to a specific size of a circle around a person. But as we see examples in traditional Persian architecture, personal space can also be made architecturally introverted without being completely separated from the rest of the space.