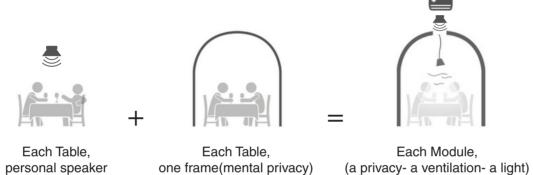

#### **Personal Module**

The design strategy offers a framed space that includes an optimum table size, a spotlight, a comfort zone island, and a private musical boundary. A personal module.

### **How Can We Combine Modules?**

**Personal Serve Zone** 

**Duplication of Modules** 