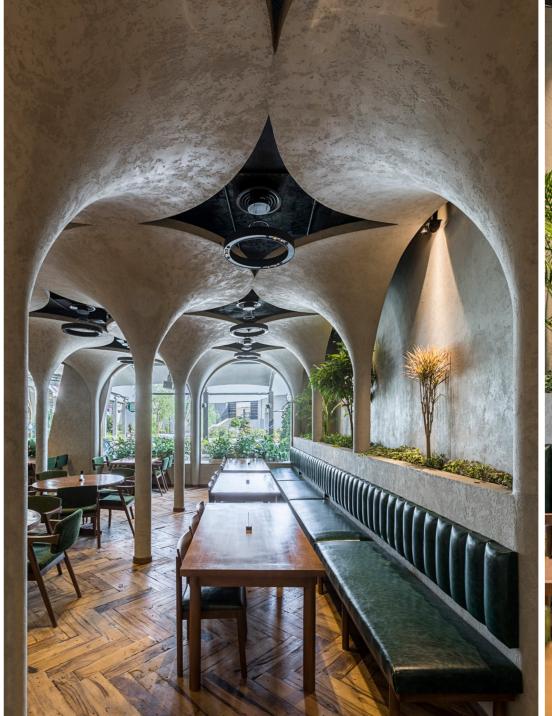

#### **Personal Module**

The design strategy offers a framed space that includes an optimum table size, a spotlight, a comfort zone island, and a private musical boundary. A personal module.

### **Personal Zone**

The personal zone usually refers to a specific size of a circle around a person. But as we see examples in traditional Persian architecture, personal space can also be made architecturally introverted without being completely separated from the rest of the space.

### **Creating a Communal Space**

The last combination of modules makes a hall of separate personal zones that provide both a sense of privacy and a sense of being in the crowd.

Page