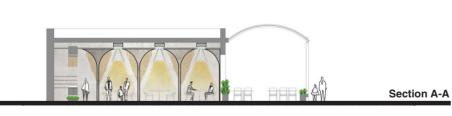

#### **Personal Module**

The design strategy offers a framed space that includes an optimum table size, a spotlight, a comfort zone island, and a private musical boundary. A personal module.

### **How Can We Combine Modules?**

**Personal Serve Zone** 

**Duplication of Modules** 

### **Personal Zone**

The personal zone usually refers to a specific size of a circle around a person. But as we see examples in traditional Persian architecture, personal space can also be made architecturally introverted without being completely separated from the rest of the space.