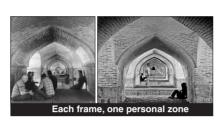

### **Personal Zone**

The personal zone usually refers to a specific size of a circle around a person. But as we see examples in traditional Persian architecture, personal space can also be made architecturally introverted without being completely separated from the rest of the space.