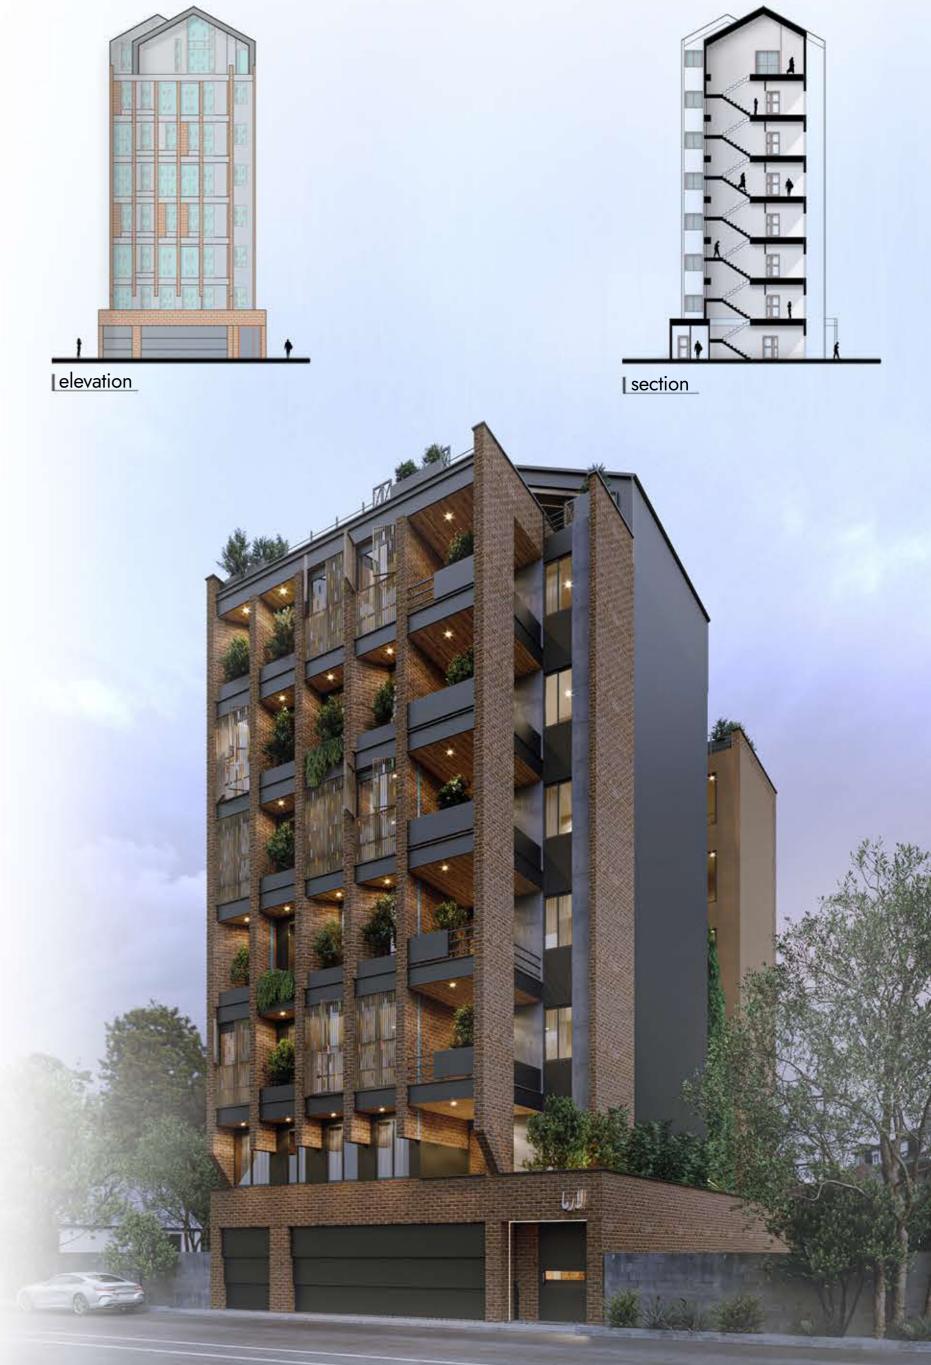

The Larma apartment project is designed in 6 floors and 12 units. This project is located in the north of Iran. Due to the climatic conditions of north of Iran (Mazandaran), rainfall in winter and autumn and the architectural form of the building, we used a gable roof, which is a model of old and native architecture. The architecture of this building is inspired by Iranian architeclocal architecture of ture and Mazandaran. Using bricks, that is a symbol of Iranian architecture and local materials, is one of the main ideas of this project. North of Iran, a green region with dense forests, where extensive constructions is causing deforestation. To respect the environment, we used shrubs and green plants in the facade, that symbolizes the forests of Mazandaran.