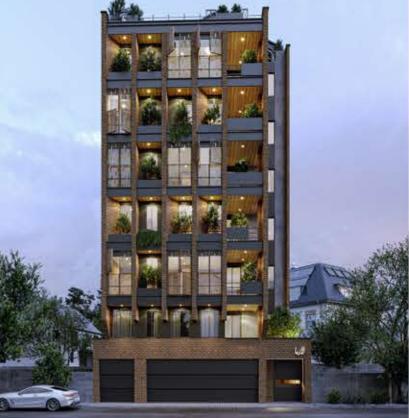

The Larma apartment project is designed in 6 floors and 12 units. This project is located in the north of Iran. Due to the climatic conditions of north of Iran (Mazandaran), rainfall in winter and autumn and the architectural form of the building, we used a gable roof, which is a model of old and native architecture. The architecture of this building is inspired by Iranian architeclocal architecture of ture and Mazandaran. Using bricks, that is a symbol of Iranian architecture and local materials, is one of the main ideas of this project. North of Iran, a green region with dense forests, where extensive constructions is causing deforestation. To respect the environment, we used shrubs and green plants in the facade, that symbolizes the forests of Mazandaran.