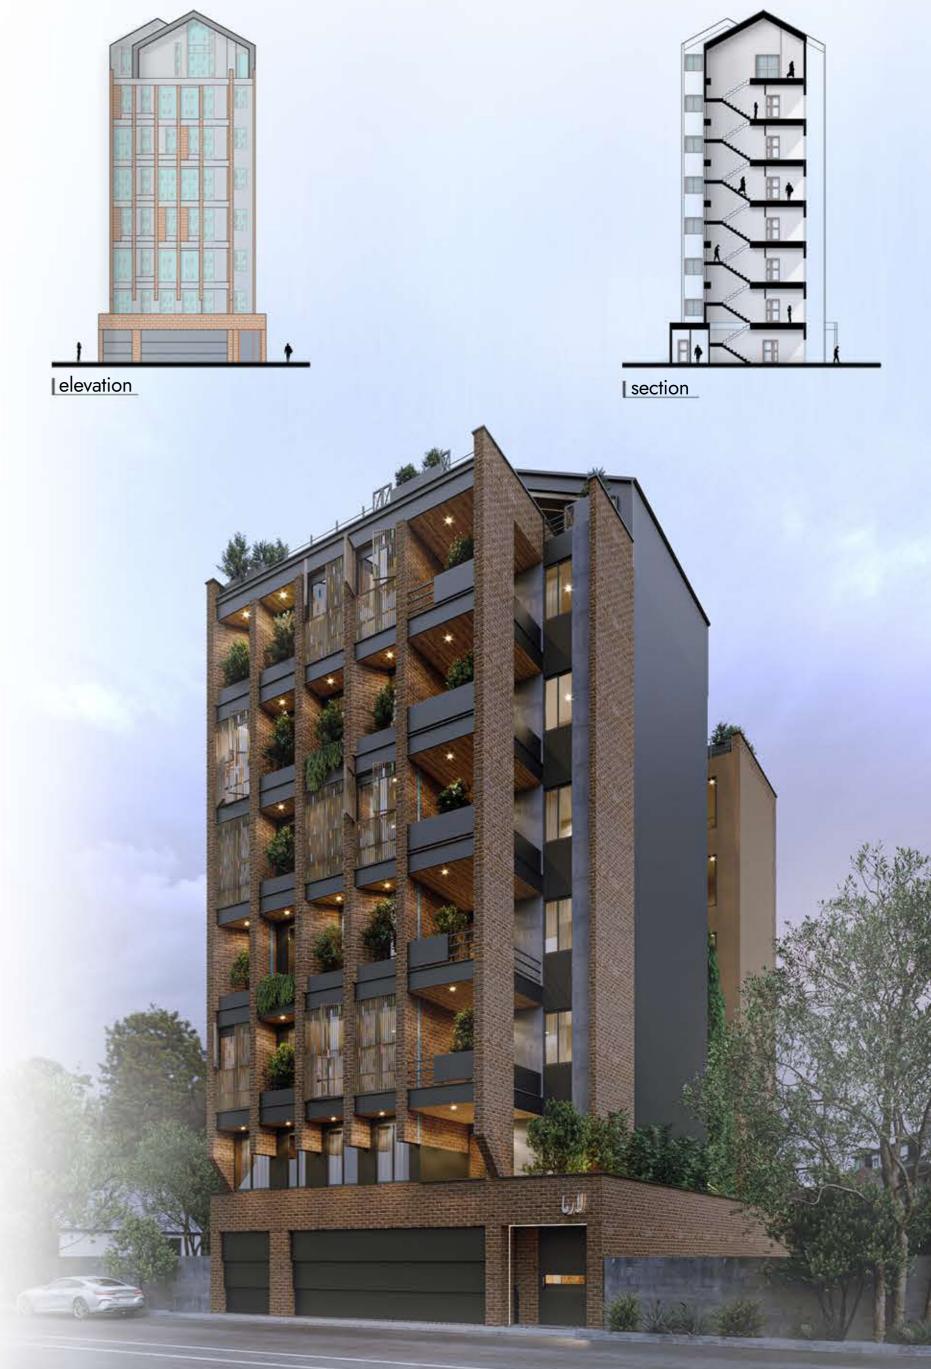

The Larma apartment project is designed in 6 floors and 12 units. This project is located in the north of Iran. Due to the climatic conditions of north of Iran (Mazandaran), rainfall in winter and autumn and the architectural form of the building, we used a gable roof, which is a model of old and native architecture. The architecture of this building is inspired by Iranian architeclocal architecture of ture and Mazandaran. Using bricks, that is a symbol of Iranian architecture and local materials, is one of the main ideas of this project. North of Iran, a green region with dense forests, where extensive constructions is causing deforestation. To respect the environment, we used shrubs and green plants in the facade, that symbolizes the forests of Mazandaran.