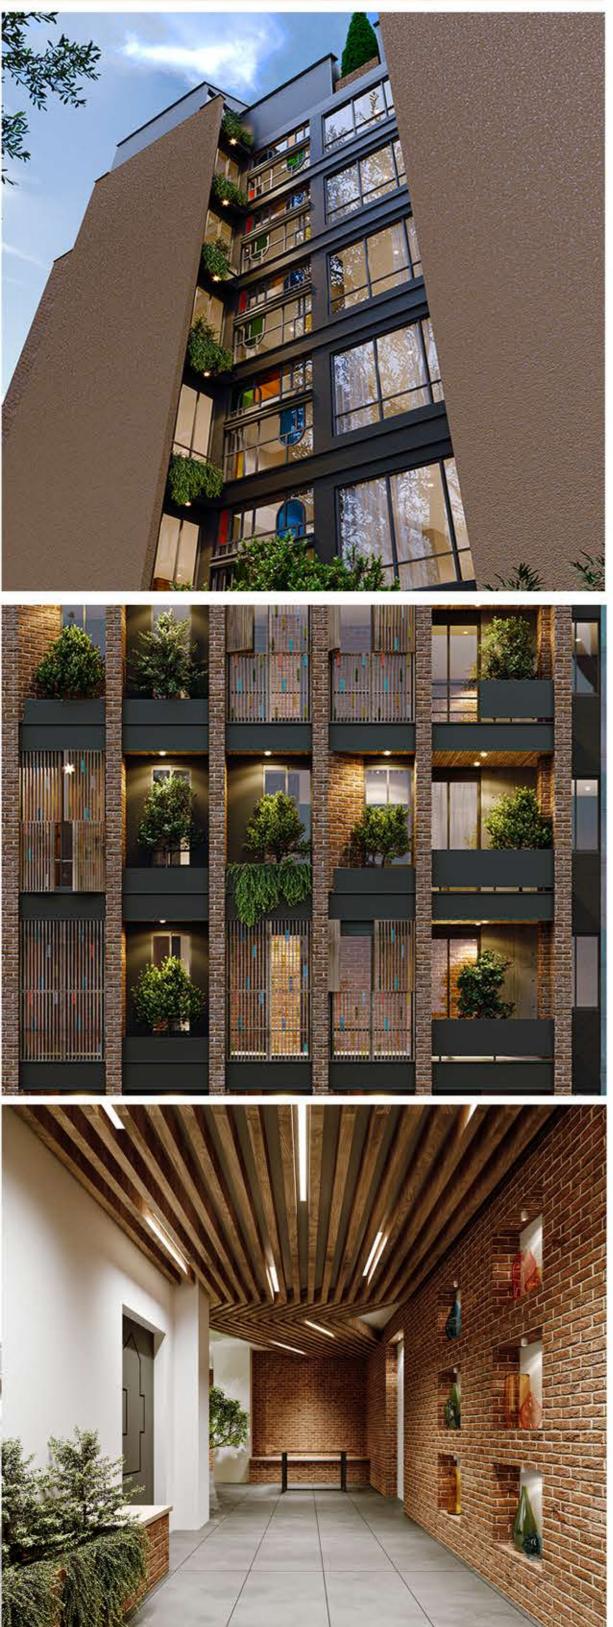

The Larma apartment project is designed in 6 floors and 12 units. This project is located in the north of Iran. Due to the climatic conditions of north of Iran (Mazandaran), rainfall in winter and autumn and the architectural form of the building, we used a gable roof, which is a model of old and native architecture. The architecture of this building is inspired by Iranian architeclocal architecture of ture and Mazandaran. Using bricks, that is a symbol of Iranian architecture and local materials, is one of the main ideas of this project. North of Iran, a green region with dense forests, where extensive constructions is causing deforestation. To respect the environment, we used shrubs and green plants in the facade, that symbolizes the forests of Mazandaran.