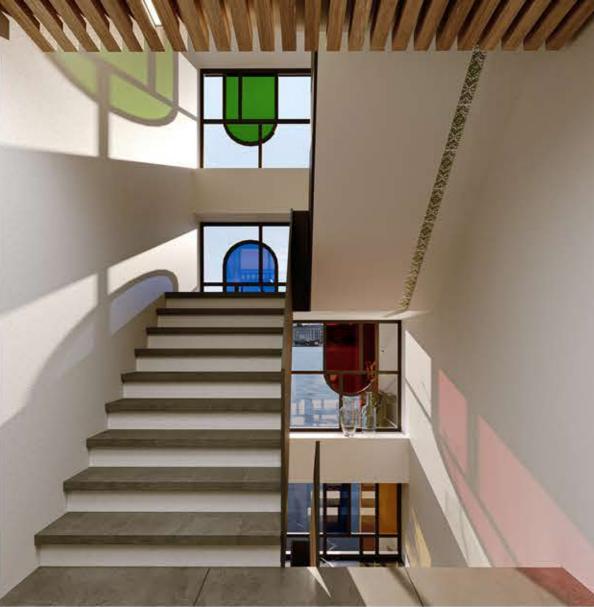

The Larma apartment project is designed in 6 floors and 12 units. This project is located in the north of Iran. Due to the climatic conditions of north of Iran (Mazandaran), rainfall in winter and autumn and the architectural form of the building, we used a gable roof, which is a model of old and native architecture. The architecture of this building is inspired by Iranian architeclocal architecture of ture and Mazandaran. Using bricks, that is a symbol of Iranian architecture and local materials, is one of the main ideas of this project. North of Iran, a green region with dense forests, where extensive constructions is causing deforestation. To respect the environment, we used shrubs and green plants in the facade, that symbolizes the forests of Mazandaran.