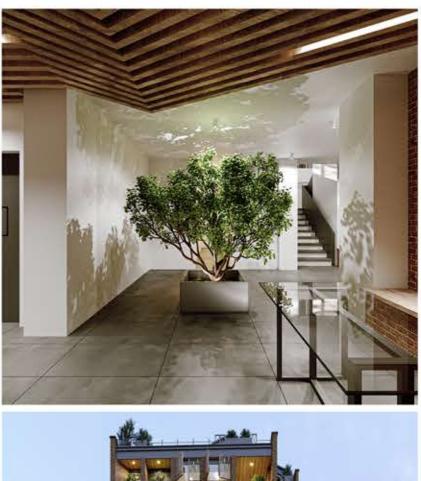

The Larma apartment project is designed in 6 floors and 12 units. This project is located in the north of Iran. Due to the climatic conditions of north of Iran (Mazandaran), rainfall in winter and autumn and the architectural form of the building, we used a gable roof, which is a model of old and native architecture. The architecture of this building is inspired by Iranian architeclocal architecture of ture and Mazandaran. Using bricks, that is a symbol of Iranian architecture and local materials, is one of the main ideas of this project. North of Iran, a green region with dense forests, where extensive constructions is causing deforestation. To respect the environment, we used shrubs and green plants in the facade, that symbolizes the forests of Mazandaran.