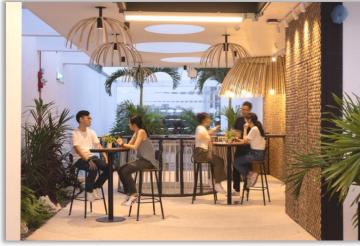

[SUSTAINABILITY] The Sky Bar makes use of natural ventilation to reduce the use of aircon cooling.

[ENVIRONMENTAL RESPONSE] The City View Terrace is one of the many open spaces where staff can rest and appreciate the city.