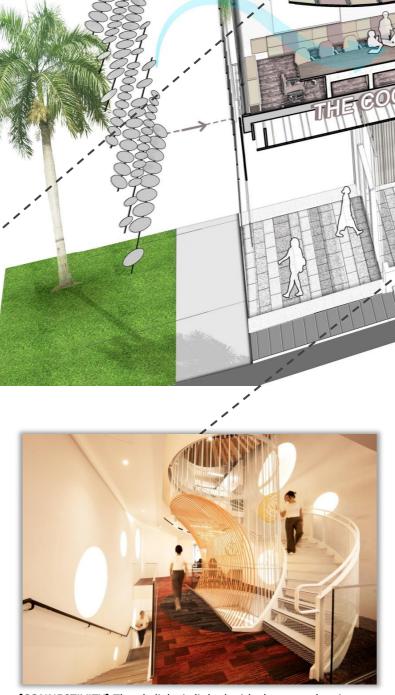

[SENSE OF PLACE + ENVIRONMENTAL RESPONSE] The skylight

brings light and connectivity to the otherwise long and narrow

**[SENSE OF PLACE]** Every part of the skylight is designed with connecting people in mind.

**CONNECTING PEOPLE** 

The highlight of the internal space revolves

around the conical skylight that dramatically

descends from the roof to the ground. The space

brings about visual links between levels, and it is

a clear focal point for orientation. The skylight

strings up all the significant nodes and it is also a

key physical circulation link for the lower floors.

The play of light at this location gives a hint of the