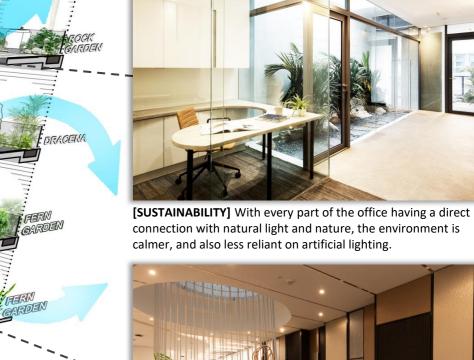

[SENSE OF PLACE + EMBRACING NATURE] Plenty of indoor greenery are planned throughout the building, creating a less stressful work environment.

[SENSE OF PLACE + ENVIRONMENTAL RESPONSE] The Cocoon is a unique cosy communal lounge for lunchtime breaks.

## THE MERIDIAN **EMBRACING NATURE** The workspace is enveloped with greenery on all sides to achieve harmony with the great outdoor. Having a touch of nature redefine the conventional work environment as it draws a visual connection between the Indoor and the environment. A visible natural feel elevates the human spirit and calms the space. From an urban intervention angle, a green façade provides a sense of visual relief and soften the hard edges of a built environment.