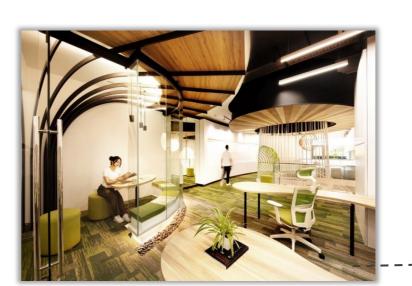

[SENSE OF PLACE + EMBRACING NATURE] Plenty of indoor greenery are planned throughout the building, creating a less stressful work environment.

[SENSE OF PLACE + ENVIRONMENTAL RESPONSE] The Cocoon is a unique cosy communal lounge for lunchtime breaks.