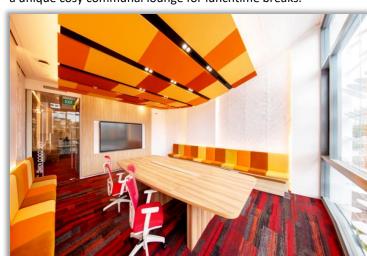

**[SENSE OF PLACE]** The aesthetics of every floor reflect different aspects of nature. This Boardroom reflects the dynamism and energy by using bright and warm hues.

[CONNECTIVITY] The skylight is linked with the central staircase, which creates better connectivity amongst different departments. Communal spaces are peppered around the skylight, which is the focal point.