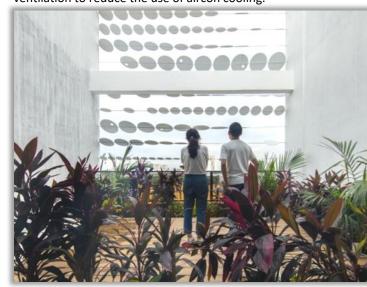

[SUSTAINABILITY] The Sky Bar makes use of natural ventilation to reduce the use of aircon cooling.

[ENVIRONMENTAL RESPONSE] The City View Terrace is one of the many open spaces where staff can rest and appreciate the city.