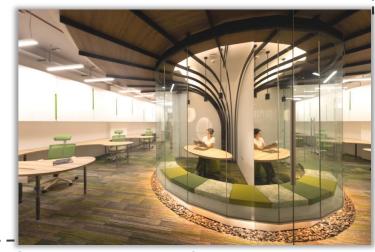

[SENSE OF PLACE + EMBRACING NATURE] Plenty of indoor greenery are planned throughout the building, creating a less stressful work environment.

[SENSE OF PLACE + ENVIRONMENTAL RESPONSE] The Cocoon is a unique cosy communal lounge for lunchtime breaks.