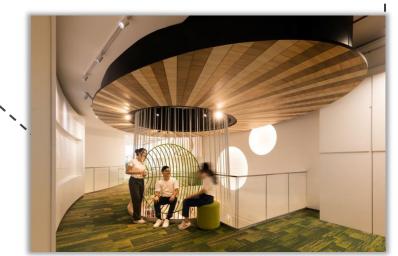

[SENSE OF PLACE] At the end of the skylight is The Meridian, which is the most important communal space in the office, where guests are invited to take part in workshops.

[SENSE OF PLACE + ENVIRONMENTAL RESPONSE] Communal spaces are well-lit and welcoming by being around the skylight.