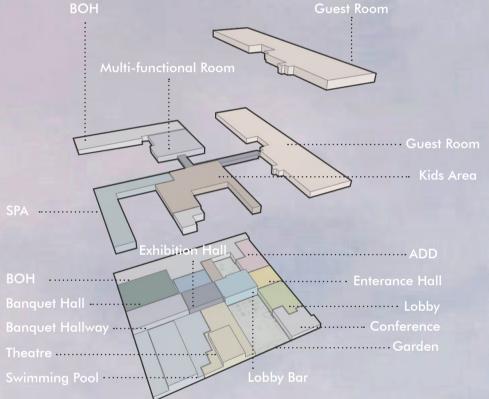

## **DESIGN CONCEPT**

Stage performances of different forms whether opera, operetta, concert cross talk or talk show, all carry our innermost shadows. We can appreciate the joys and sorrows of the world and taste the lives of various families.

Theretore, the concept theme of Taihu Boutique Hotel project is: "Drama is like life - interpreting all kinds of life".

We extract the elements of drama, stage and curtain in the art performance and take sound, shadow dance and light as spatial elements. Aiming to build a featured, delicate and flexible space, the hotel creates exquisite places with artistic atmosphere.