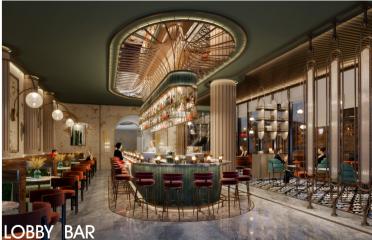

1F The space design concept is based on the iconic Art Deco luxury decorative style in the 20th century and is perfectly integrated with the modern Bauhaus style. For the lobby space, we adopts curve and arch elements full of flowing feeling and lightness to create an ultimate experience with 360 degree panoramic view.