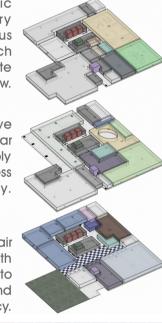

1F The space design concept is based on the iconic Art Deco luxury decorative style in the 20th century and is perfectly integrated with the modern Bauhaus style. For the lobby space, we adopts curve and arch elements full of flowing feeling and lightness to create an ultimate experience with 360 degree panoramic view.

2F We use color tones with high contrast and decorative artistic elements as touches to form a cheerful non-regular space with exquisite taste. Color is changing unpredictably in the infiniteness, just like the ultimate broadmindedness in the heart, turning the moment into eternity.