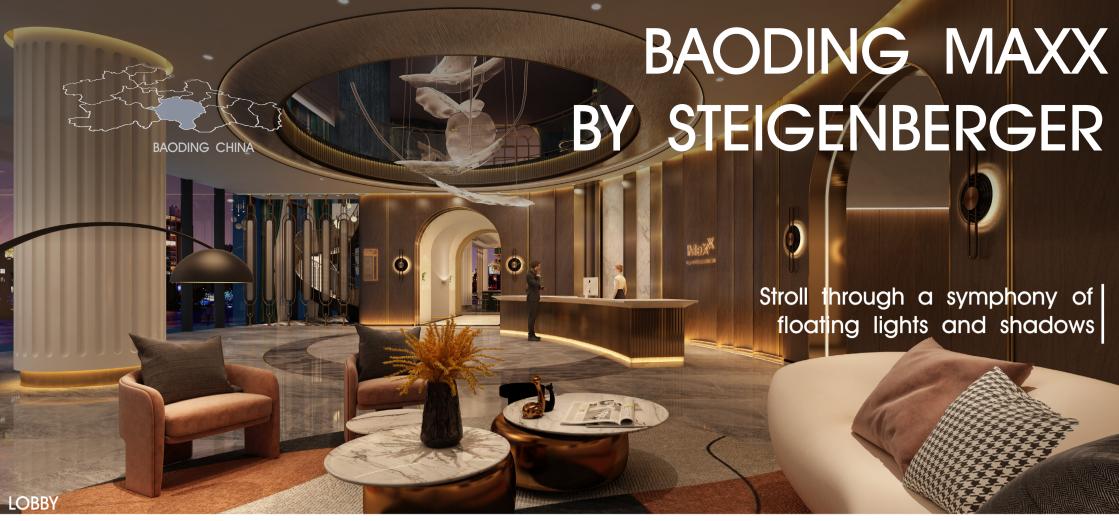

1F The space design concept is based on the iconic Art Deco luxury decorative style in the 20th century and is perfectly integrated with the modern Bauhaus style. For the lobby space, we adopts curve and arch elements full of flowing feeling and lightness to create an ultimate experience with 360 degree panoramic view.