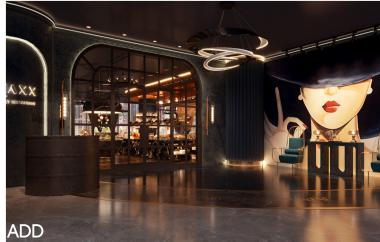

1F The space design concept is based on the iconic Art Deco luxury decorative style in the 20th century and is perfectly integrated with the modern Bauhaus style. For the lobby space, we adopts curve and arch elements full of flowing feeling and lightness to create an ultimate experience with 360 degree panoramic view.