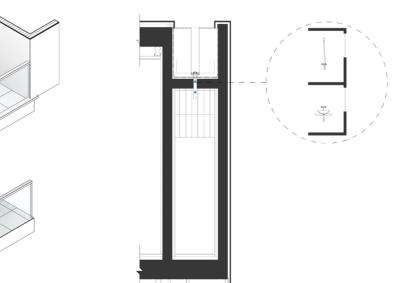

Mechanical equipment were placed in the space under the flowerboxes, making the best of this otherwise useless space. Stair cases are usually not popular and are less used in residential buildings. In this project the stair case has been prioritized and brought to the front façade, making it pleasant to use as an everyday exercise.