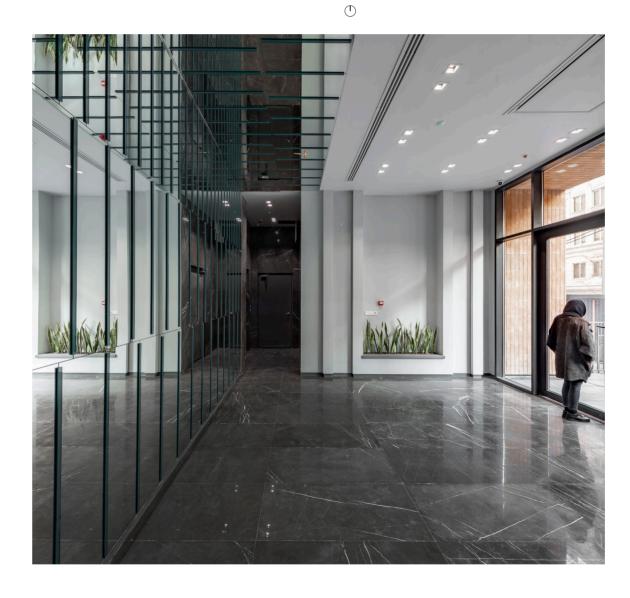

Mechanical equipment were placed in the space under the flowerboxes, making the best of this otherwise useless space. Stair cases are usually not popular and are less used in residential buildings. In this project the stair case has been prioritized and brought to the front façade, making it pleasant to use as an everyday exercise.