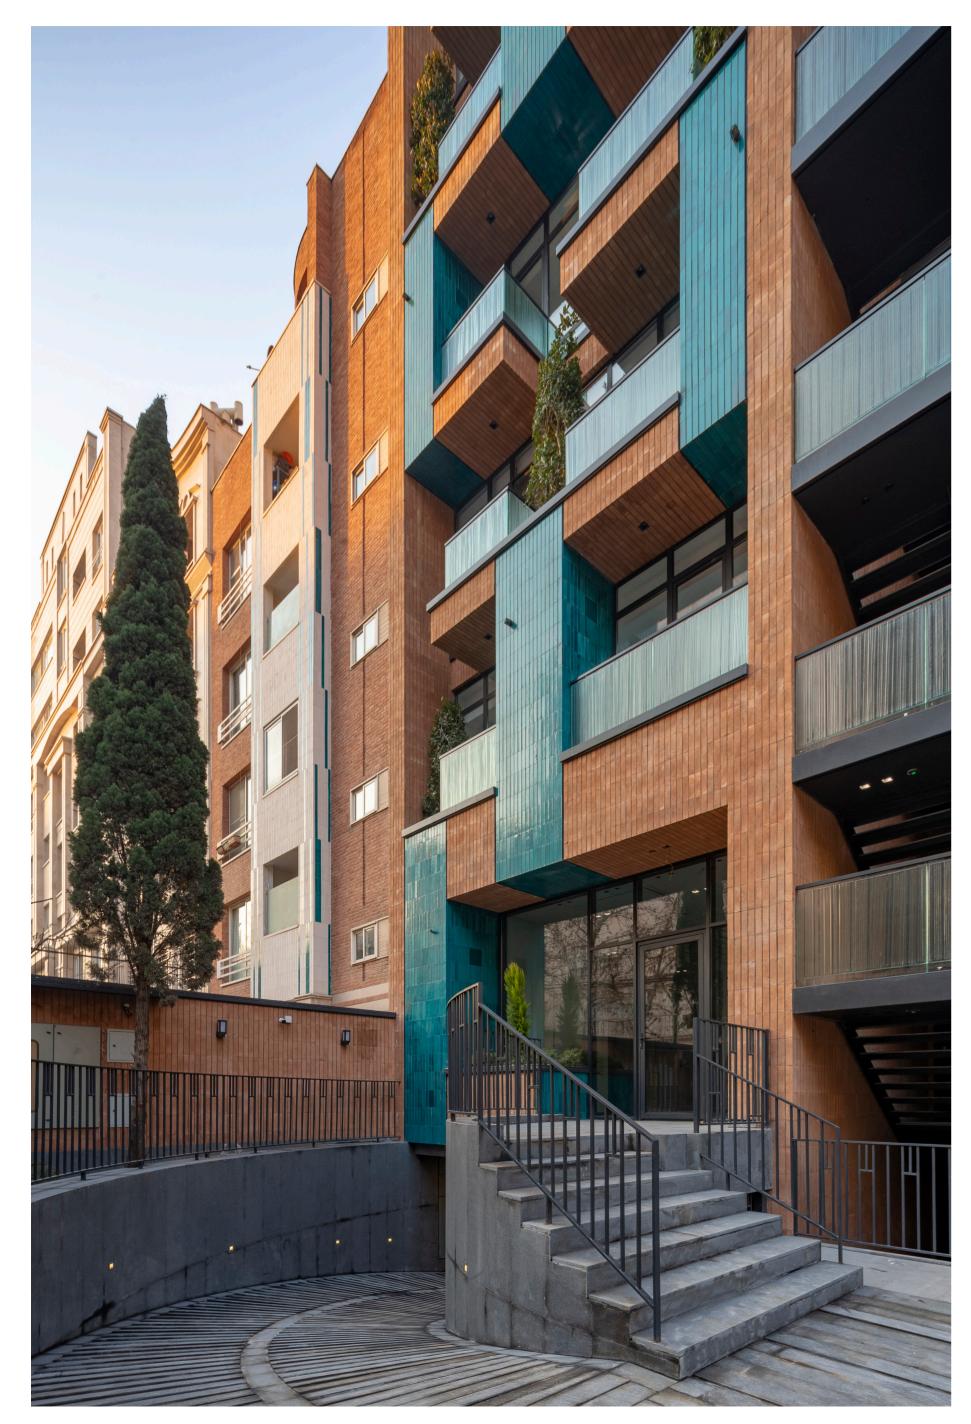

## **Tohid Residential Building**

Tehran, Iran | 2017 - 2020 Residential Category

Basement -2 Plan

Ground Floor Plan

3rd Floor Plan

6th Floor Plan

The use of different materials was minimized in order to create a homogenous and harmonized mass in the urban scenery. Therefore, the entire building façade was covered by traditional brick with green-blue glazed bricks on the flower boxes to put more emphasize on this vertical landscape.

Mechanical equipment were placed in the space under the flowerboxes, making the best of this otherwise useless space. Stair cases are usually not popular and are less used in residential buildings. In this project the stair case has been prioritized and brought to the front façade, making it pleasant to use as an everyday exercise.