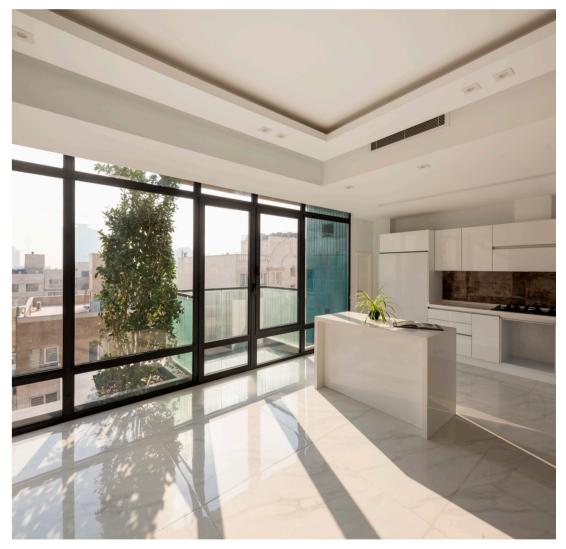

## **Tohid Residential Building**

Tehran, Iran | 2017 - 2020 Residential Category

Basement -2 Plan

Ground Floor Plan

3rd Floor Plan

6th Floor Plan

The use of different materials was minimized in order to create a homogenous and harmonized mass in the urban scenery. Therefore, the entire building façade was covered by traditional brick with green-blue glazed bricks on the flower boxes to put more emphasize on this vertical landscape.