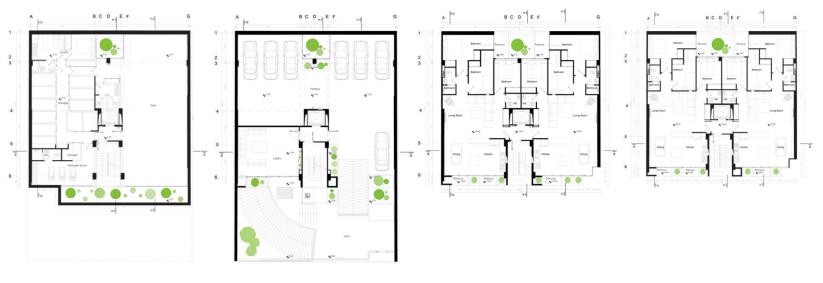

## **Tohid Residential Building**

Tehran, Iran | 2017 - 2020 Residential Category

Basement -2 Plan

Ground Floor Plan

3rd Floor Plan

6th Floor Plan

The use of different materials was minimized in order to create a homogenous and harmonized mass in the urban scenery. Therefore, the entire building façade was covered by traditional brick with green-blue glazed bricks on the flower boxes to put more emphasize on this vertical landscape.