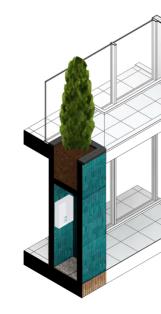

## **Tohid Residential Building**

Tehran, Iran | 2017 - 2020 Residential Category

Basement -2 Plan

Ground Floor Plan

3rd Floor Plan

6th Floor Plan

The use of different materials was minimized in order to create a homogenous and harmonized mass in the urban scenery. Therefore, the entire building façade was covered by traditional brick with green-blue glazed bricks on the flower boxes to put more emphasize on this vertical landscape.

Mechanical equipment were placed in the space under the flowerboxes, making the best of this otherwise useless space. Stair cases are usually not popular and are less used in residential buildings. In this project the stair case has been prioritized and brought to the front façade, making it pleasant to use as an everyday exercise.