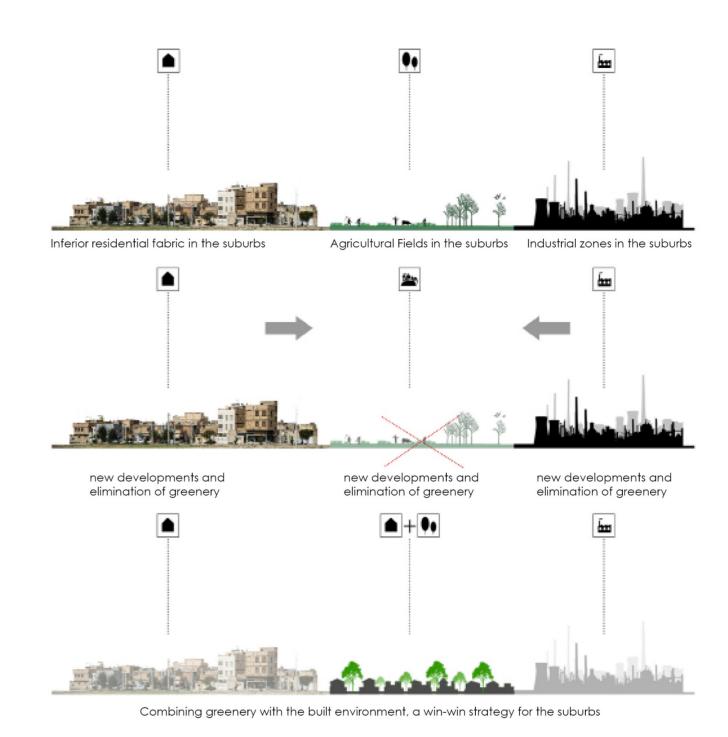

## **Aptus Factory Showroom**

Karaj, Iran | 2019 - 2020 Commercial Category

The project brief consisted of an indoor-outdoor showroom, as well as administrative department of Aptus Concrete Block Manufacturing Factory in the suburbs of Karaj. The design process was initiated by considering the everlasting battle between different construction typologies in the suburbs; mainly industrial, agricultural, and inferior residential fabrics. The winner of such combat is usually the low-grade residential development and the losers are landscapes and agricultural fields which are demolished to be replaced by dense and low quality buildings.

The design criteria was to create a win-win pattern between greenery and the built environment. Another issue regarding outskirt developments is to provide cost efficient construction solutions which are also aligned with the latest standards. Considering the urge for cost efficiency, it was decided to eliminate finishing layers on the entire interior and exterior of the building and to use company's concrete blocks as the single material forming the entirety of the building envelope.