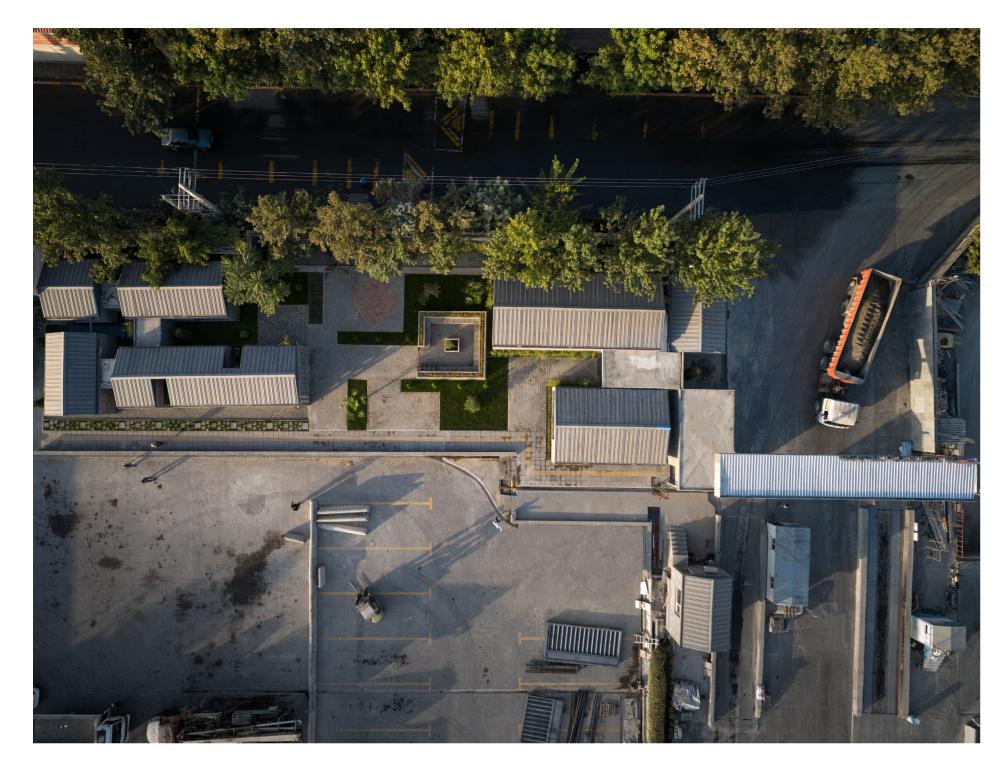

## **Aptus Factory Showroom**

Karaj, Iran | 2019 - 2020 Commercial Category

The project brief consisted of an indoor-outdoor showroom, as well as administrative department of Aptus Concrete Block Manufacturing Factory in the suburbs of Karaj. The design process was initiated by considering the everlasting battle between different construction typologies in the suburbs; mainly industrial, agricultural, and inferior residential fabrics. The winner of such combat is usually the low-grade residential development and the losers are landscapes and agricultural fields which are demolished to be replaced by dense and low quality buildings.

The design criteria was to create a win-win pattern between greenery and the built environment. Another issue regarding outskirt developments is to provide cost efficient construction solutions which are also aligned with the latest standards. Considering the urge for cost efficiency, it was decided to eliminate finishing layers on the entire interior and exterior of the building and to use company's concrete blocks as the single material forming the entirety of the building envelope.