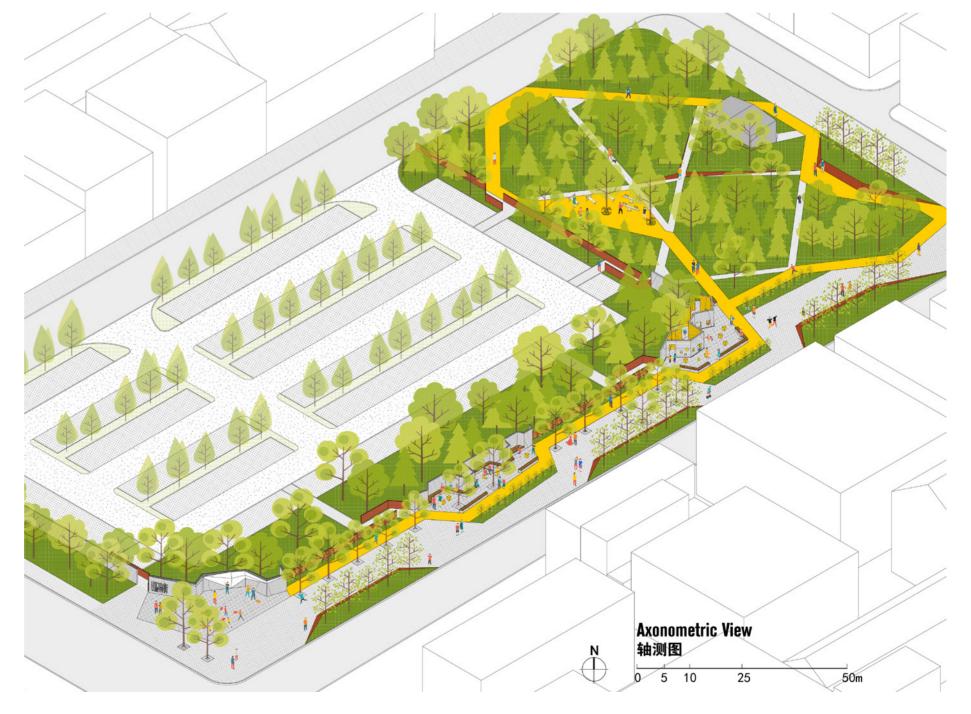

The L-shaped plot features a series of outdoor 'rooms' along a linear loop path, with connecting elements meandering between a street-side pavement to an extending park. The path along the park collects the most diverse group of people onto a single array, creating an exhibition of human interaction between people that may have never crossed paths otherwise.

## **Urban Rooms for Social Encounter**

Social Room Play Room

ım Exercise Room