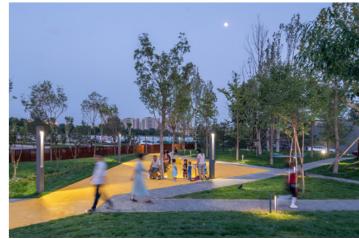

The L-shaped plot features a series of outdoor 'rooms' along a linear loop path, with connecting elements meandering between a street-side pavement to an extending park. The path along the park collects the most diverse group of people onto a single array, creating an exhibition of human interaction between people that may have never crossed paths otherwise.

## **Urban Rooms for Social Encounter**

Social Room Play Room

ım Exercise Room