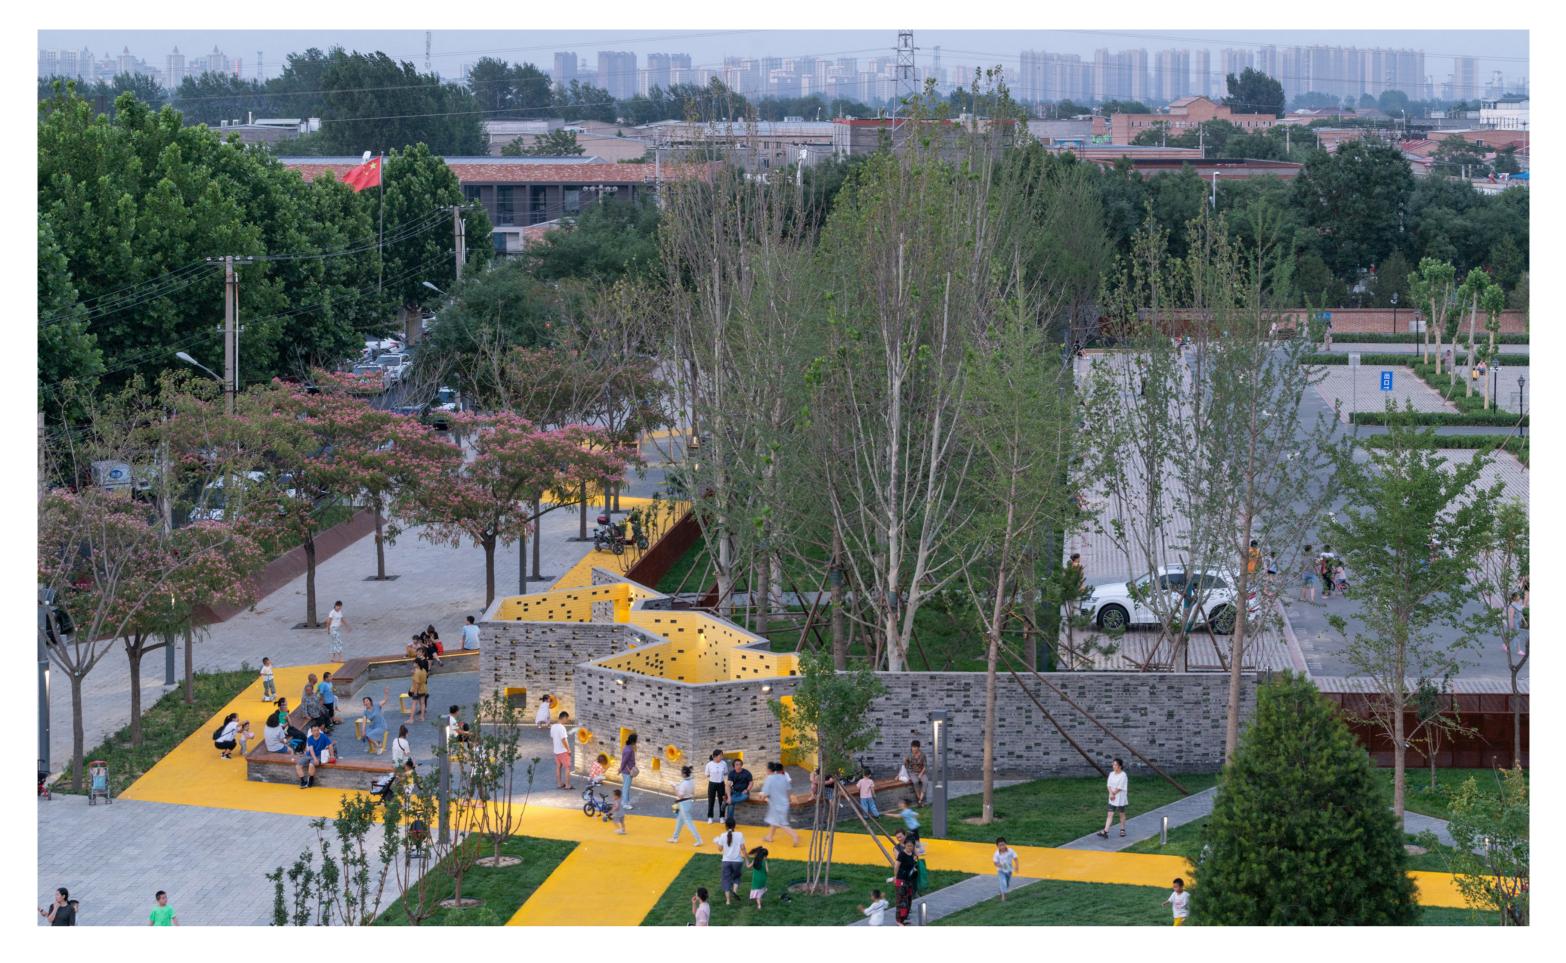

The L-shaped plot features a series of outdoor 'rooms' along a linear loop path, with connecting elements meandering between a street-side pavement to an extending park. The path along the park collects the most diverse group of people onto a single array, creating an exhibition of human interaction between people that may have never crossed paths otherwise.

## **Urban Rooms for Social Encounter**

Social Room Play Room

ım Exercise Room