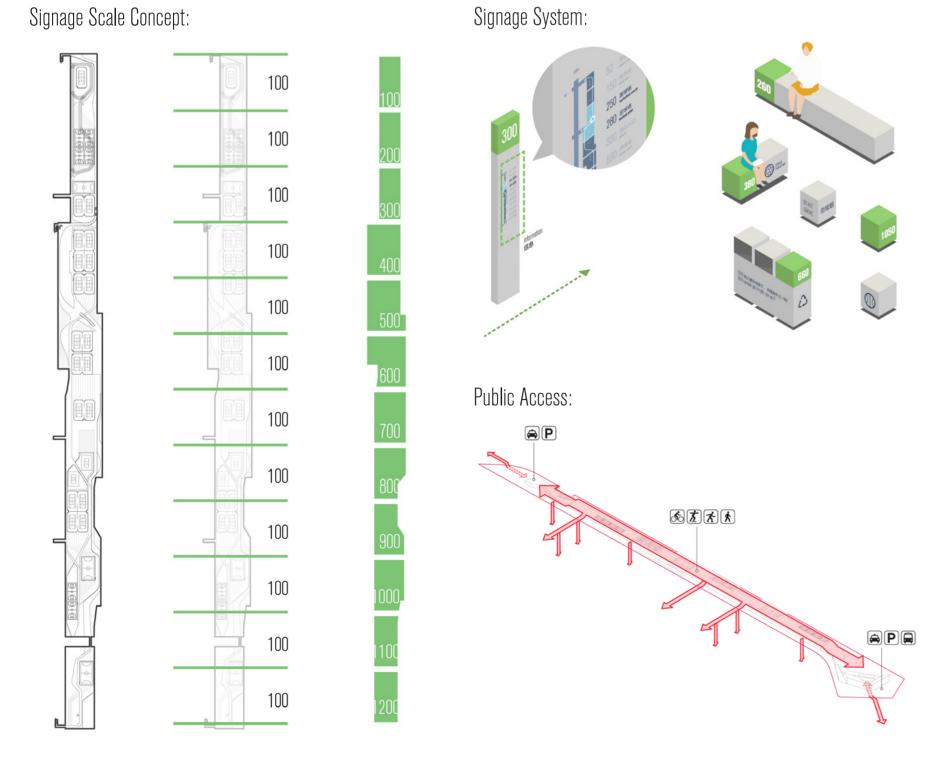

Circulation and Greening:

The park aims to enable a healthy urban lifestyle that complements the city's youthful, entrepreneurial, and dynamic personality. The development has become an appealing addition to the urban neighborhood, interwoven in its infrastructure and regarded as a community jewel from which many of the surrounding high-rise buildings have a direct view on.