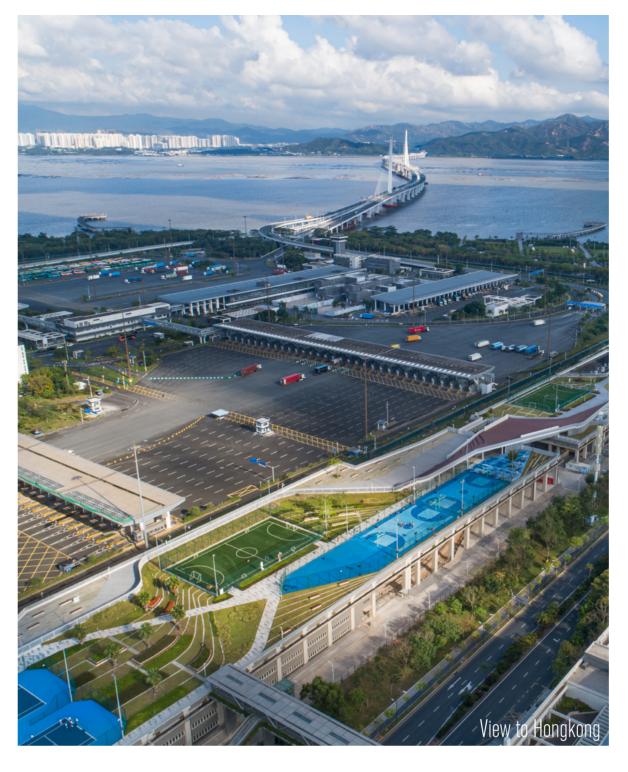

Circulation and Greening:

The park aims to enable a healthy urban lifestyle that complements the city's youthful, entrepreneurial, and dynamic personality. The development has become an appealing addition to the urban neighborhood, interwoven in its infrastructure and regarded as a community jewel from which many of the surrounding high-rise buildings have a direct view on.

"Skypark is like a missing puzzle that plugs into the neighboring communities. It creates a physical and visual link between the urban tissue and the seaside, and - along the way - aims to satisfy the schools' and the public's ever growing need for recreational spaces and room to breathe in a dense, urban environment."